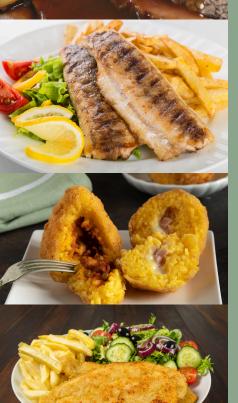

#### Main - choose 2

Chicken Schnitzel w Chips, Salad + Gravy Chicken Parmagiana w Chips, Salad Battered Fish + Chips w Salad + Tartare Grilled Fish + Chips w Salad + Tartare Roast w potatoes, vegetables + Gravy Camari w Chips, Salad + Aioli

#### Dessert - choose 2

Creme Brulee
Sticky-Date Pudding w ice-cream
Apple Crumble w ice-cream
Chocolate Brownie w ice-cream
Pavlova w Fresh Cream & Berry Compote