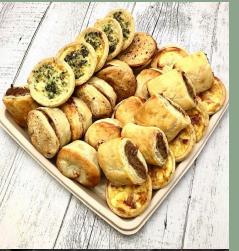

### Platters

ADD 2 HOURS OF BOWLS FOR \$20PP PEAK (NOV-DEC) OR \$15PP OFF-PEAK AND ENJOY FOOD WHILST OUT AT THE GREENS

Pick and choose your platters for a nice variety of options, can be served before during or after lawn bowls. For a little snack we think cater for approximately 4-6 pieces per head, a meal replacement would be 10-14 pieces per head.

| a mear replacement would be 10-14 pieces per nead. |                                                              |  |
|----------------------------------------------------|--------------------------------------------------------------|--|
| # pcs<br>40<br>40<br>56<br>48                      | \$<br>90<br>90<br>90<br>120                                  |  |
| # pcs                                              | \$                                                           |  |
| 48                                                 | 90                                                           |  |
| 48                                                 | 90                                                           |  |
| 40                                                 | 90                                                           |  |
| 30                                                 | 60                                                           |  |
| 60                                                 | 90                                                           |  |
| 40                                                 | 90                                                           |  |
| 50                                                 | 100                                                          |  |
| 32                                                 | 100                                                          |  |
| 40                                                 | 100                                                          |  |
| 25                                                 | 100                                                          |  |
| 48                                                 | 90                                                           |  |
| 30                                                 | 100                                                          |  |
| 30                                                 | 100                                                          |  |
|                                                    | # pcs 40 40 56 48  # pcs 48 48 40 30 60 40 50 32 40 25 48 30 |  |