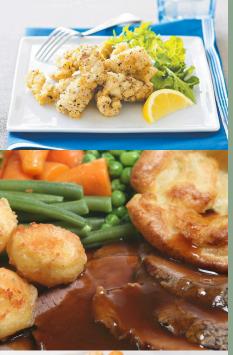

#### Main - choose 2

Chicken Schnitzel w Chips, Salad + Gravy Chicken Parmagiana w Chips, Salad Battered Fish + Chips w Salad + Tartare Grilled Fish + Chips w Salad + Tartare Roast w potatoes, vegetables + Gravy Camari w Chips, Salad + Aioli